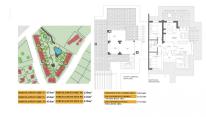

## 206,000€

| Property type : Detached Villa | House area :    | 175 m² |
|--------------------------------|-----------------|--------|
| Location : Fuente Álamo        | Plot area :     | 414 m² |
| Bedrooms : 2                   | Terraces area : | 45 m²  |
| Bathrooms : 1                  |                 |        |
| Energy certificate : B         |                 |        |
|                                |                 |        |

KEY READY SEMI-DETACHED VILLA IN FUENTE ALAMO, MURCIA Residential of townhouses, × independent and semi-detached villas in Fuente Álamo, Murcia. There are seven different models of houses to choose from, designed to suit everyone's taste. Rustic designs combined with top quality materials and a focus on comfortable living space there is something for everyone. The residents of this private community of beautiful, spacious homes will also be able to enjoy their own communal gardens and swimming pools. This unusual design semidetached villa has 2 bedrooms and 1 bathroom, independent kitchen, living room with patio doors leading onto the covered porch and semi covered roof top terrace. An options for a private pool at an extra cost. Fuente Álamo de Murcia is a town and municipality in the Region of Murcia, southern Spain. It is situated 22 km northwest of Cartagena and 35 km south west of Murcia. The town lies in the basin of the Mar Menor surrounded by the mountains of Algarrobo, Los Gómez, Los Victorias and the Carrascoy. The water from these mountains flows down into the Rambla de Fuente Álamo and then onto the Mar Menor. Fuente Álamo located 30 minutes from Murcia - Corvera airport.