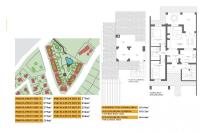

## 2 bedroom Townhouse in Fuente Álamo

Ref: RDN6870

**Property type:** Townhouse

Location: Fuente Álamo

**Bedrooms**: 2 **Bathrooms**: 1

**Energy certificate:** B

House area: 164 m<sup>2</sup>

Plot area: 253 m<sup>2</sup>

Terraces area: 45 m<sup>2</sup>

KEY READY TOWNHOUSES IN FUENTE ALAMO, MURCIA Residential of townhouses, independent and semi-detached villas in Fuente Álamo, Murcia. There are seven different models of houses to choose from, designed to suit everyone's taste. Rustic designs combined with top quality materials and a focus on comfortable living space there is something for everyone. The residents of this private community of beautiful, spacious homes will also be able to enjoy their own communal gardens and swimming pools. This unusual design townhouses has 2 bedrooms and 1 bathroom, independent kitchen, living room with patio doors leading onto the covered porch. An options for a private pool at an extra cost. Fuente Álamo de Murcia is a town and municipality in the Region of Murcia, southern Spain. It is situated 22 km northwest of Cartagena and 35 km south west of Murcia. The town lies in the basin of the Mar Menor surrounded by the mountains of Algarrobo, Los Gómez, Los Victorias and the Carrascoy. The water from these mountains flows down into the Rambla de Fuente Álamo and then onto the Mar Menor. Fuente Álamo located 30 minutes from Murcia - Corvera airport.