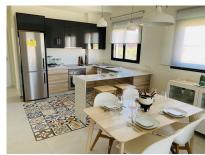

## 2 bedroom Apartment in Alhama de Murcia

Ref: RDN2776

Property type: Apartment House area: 71 m<sup>2</sup>

Location: Alhama de Murcia Terraces area: 16 m<sup>2</sup>

Bedrooms: 2 Bathrooms: 2

NEW APARTMENTS IN CONDADO DE ALHAMA GOLF COURSE New two-bedroom, two-bathroom apartments with frontline golf views of ALHAMA SIGNATURE GOLF, a fabulous 18-hole golf course designed by Jack Nicklaus. CONDADO DE ALHAMA is a fantastic Golf Resort with many facilities and services. A shopping centre, sports centre, a range of bars and restaurants, supermarket... and more than 25 communal swimming pools and gardens. Only 18 minutes by car from the new International Airport of the Region of Murcia. The apartments have an area between 73.88m2 and 75.22m2 divided into 2 bedrooms, 2 bathrooms, an open living-kitchendining room of 26.80m2, and a 17m2 terrace. Included: Parking lot Complete bathroom Preinstallation of air conditioning Video intercom This promotion enjoys a 24-hour surveillance system every day of the year. We will also enjoy the magnificent views of the golf course and we will be able to be on the beaches of Mazarrón just 15 minutes away by car.