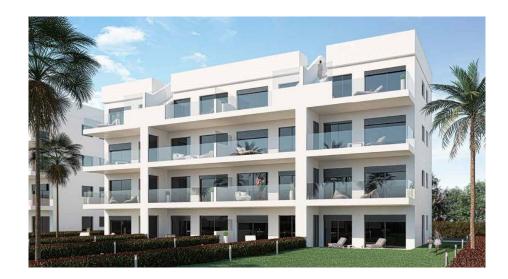

## 2 bedroom Apartment in Alhama de Murcia

Ref: RDN2776

Property type: Apartment House area: 71 m<sup>2</sup>

Location: Alhama de Murcia Terraces area: 16 m<sup>2</sup>

Bedrooms: 2 Bathrooms: 2

NEW APARTMENTS IN CONDADO DE ALHAMA GOLF COURSE New two-bedroom, two-bathroom apartments with frontline golf views of ALHAMA SIGNATURE GOLF, a fabulous 18-hole golf course designed by Jack Nicklaus. CONDADO DE ALHAMA is a fantastic Golf Resort with many facilities and services. A shopping centre, sports centre, a range of bars and restaurants, supermarket... and more than 25 communal swimming pools and gardens. Only 18 minutes by car from the new International Airport of the Region of Murcia. The apartments have an area between 73.88m2 and 75.22m2 divided into 2 bedrooms, 2 bathrooms, an open living-kitchendining room of 26.80m2, and a 17m2 terrace. Included: Parking lot Complete bathroom Preinstallation of air conditioning Video intercom This promotion enjoys a 24-hour surveillance system every day of the year. We will also enjoy the magnificent views of the golf course and we will be able to be on the beaches of Mazarrón just 15 minutes away by car.