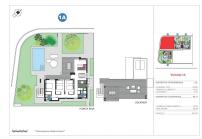

## 3 bedroom Detached Villa in Els Poblets

Ref: RDN8318

455,000€

Property type: Detached Villa

**Location**: Els Poblets

**Bedrooms**: 3 **Bathrooms**: 2

Energy certificate: B

**House area:** 98 m<sup>2</sup>

Plot area: 381 m<sup>2</sup>

Terraces area: 83 m<sup>2</sup>

×

Solarium

NEW BUILD VILLAS IN ELS POBLETS New Build development will have 4 magnificent properties with gardens, private parking and the possibility of a private swimming pool. In an unbeatable location next to the town centre, shopping centre and all kinds of services, three-bedroom, two-bathroom homes with garden and solarium will be built. New Build villas build over 1 floor and has 3 bedrooms, 2 bathrooms, open plan kitchen with the lounge area, fitted wardrobes, private garden with the off road parking space, private solarium. An options for a private pool at an extra cost. Features: •Built-in lined wardrobes, distributed with hanging bar, drawers and interior LED lighting. •Installation of linear LED lighting throughout the house. •Installation of air conditioning ducts in living room and bedrooms (including the machine). •USB chargers in bedrooms. •Installation of individual photovoltaic panels without battery on the roof according to regulations. •Pre-installation of electric car charger. •Reinforced concrete structure. • Facade with a monolayer finish. • PVC exterior carpentry with thermal break, double glazing with "Climalit" type air chamber and low emissivity. •Armoured entrance door. •Porcelain or similar interior flooring, the skirting board will be lacquered to match the interior carpentry. •Vertical walls of bathrooms and toilets in porcelain or similar. •Wall finished in smooth plastic paint. •Kitchen with high and low cabinets, Silestone or similar countertop equipped with induction hob with integrated ventilation system and electric oven. •Suspended vitrified porcelain sanitary ware with built-in cistern. •Flat resin shower trays, with shower screens including. • Sink with cabinet and mirror with built-in LED lighting in all bathrooms and toilets. •Mixer taps. •Inner doors white lacquered. Els Poblets is situated between Alicante and Valencia, 1 hour from either airport. Els Poblets is located in a plain formed by alluvial soils of the Girona River. It spans about 1 km of coastline on the Mediterranean and contains the beach of Almadrava. Bordering Denia and El Verger there are 24km of stunning BLUE FLAG beaches to choose from. The town and the beach are around 1km between each other, wheras many Spanish coastal towns are closed in the winter, Els Poblets is open all year with all amenities such as, bars, banks, shops, restaurants, supermarkets, hairdressers and is a friendly town with mixed nationalities, mainly Spanish with some ex pats.