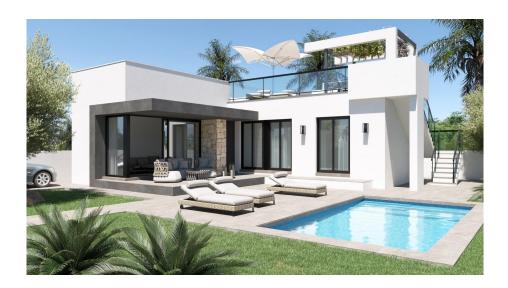

## 3 bedroom Detached Villa in Els Poblets

Ref: RDN8318

455,000€

Property type: Detached Villa

**Location**: Els Poblets

**Bedrooms**: 3 **Bathrooms**: 2

Energy certificate: B

**House area:** 98 m<sup>2</sup>

Plot area: 381 m<sup>2</sup>

Terraces area: 83 m<sup>2</sup>

×

Solarium

NEW BUILD VILLAS IN ELS POBLETS New Build development will have 4 magnificent properties with gardens, private parking and the possibility of a private swimming pool. In an unbeatable location next to the town centre, shopping centre and all kinds of services, three-bedroom, two-bathroom homes with garden and solarium will be built. New Build villas build over 1 floor and has 3 bedrooms, 2 bathrooms, open plan kitchen with the lounge area, fitted wardrobes, private garden with the off road parking space, private solarium. An options for a private pool at an extra cost. Features: •Built-in lined wardrobes, distributed with hanging bar, drawers and interior LED lighting. •Installation of linear LED lighting throughout the house. •Installation of air conditioning ducts in living room and bedrooms (including the machine). •USB chargers in bedrooms. •Installation of individual photovoltaic panels without battery on the roof according to regulations. •Pre-installation of electric car charger. •Reinforced concrete structure. • Facade with a monolayer finish. • PVC exterior carpentry with thermal break, double glazing with "Climalit" type air chamber and low emissivity. •Armoured entrance door. •Porcelain or similar interior flooring, the skirting board will be lacquered to match the interior carpentry. •Vertical walls of bathrooms and toilets in porcelain or similar. •Wall finished in smooth plastic paint. •Kitchen with high and low cabinets, Silestone or similar countertop equipped with induction hob with integrated ventilation system and electric oven. •Suspended vitrified porcelain sanitary ware with built-in cistern. •Flat resin shower trays, with shower screens including. • Sink with cabinet and mirror with built-in LED lighting in all bathrooms and toilets. •Mixer taps. •Inner doors white lacquered. Els Poblets is situated between Alicante and Valencia, 1 hour from either airport. Els Poblets is located in a plain formed by alluvial soils of the Girona River. It spans about 1 km of coastline on the Mediterranean and contains the beach of Almadrava. Bordering Denia and El Verger there are 24km of stunning BLUE FLAG beaches to choose from. The town and the beach are around 1km between each other, wheras many Spanish coastal towns are closed in the winter, Els Poblets is open all year with all amenities such as, bars, banks, shops, restaurants, supermarkets, hairdressers and is a friendly town with mixed nationalities, mainly Spanish with some ex pats.