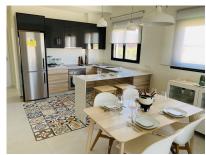

## 2 bedroom Apartment in Alhama de Murcia

Ref: RDN2776

Property type: Apartment House area: 71 m<sup>2</sup>

Location: Alhama de Murcia Terraces area: 16 m<sup>2</sup>

Bedrooms: 2 Bathrooms: 2

NEW APARTMENTS IN CONDADO DE ALHAMA GOLF COURSE New two-bedroom, two-bathroom apartments with frontline golf views of ALHAMA SIGNATURE GOLF, a fabulous 18-hole golf course designed by Jack Nicklaus. CONDADO DE ALHAMA is a fantastic Golf Resort with many facilities and services. A shopping centre, sports centre, a range of bars and restaurants, supermarket... and more than 25 communal swimming pools and gardens. Only 18 minutes by car from the new International Airport of the Region of Murcia. The apartments have an area between 73.88m2 and 75.22m2 divided into 2 bedrooms, 2 bathrooms, an open living-kitchendining room of 26.80m2, and a 17m2 terrace. Included: Parking lot Complete bathroom Preinstallation of air conditioning Video intercom This promotion enjoys a 24-hour surveillance system every day of the year. We will also enjoy the magnificent views of the golf course and we will be able to be on the beaches of Mazarrón just 15 minutes away by car.