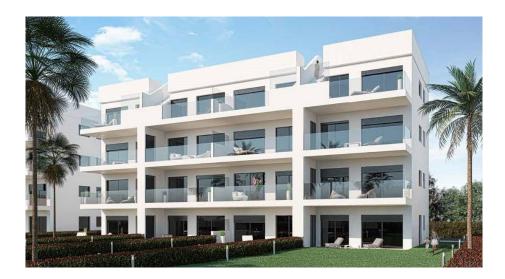

## 2 bedroom Apartment in Alhama de Murcia

Ref: RDN2776

Property type: Apartment House area: 71 m<sup>2</sup>

Location: Alhama de Murcia Terraces area: 16 m<sup>2</sup>

Bedrooms: 2 Bathrooms: 2

NEW APARTMENTS IN CONDADO DE ALHAMA GOLF COURSE New two-bedroom, two-bathroom apartments with frontline golf views of ALHAMA SIGNATURE GOLF, a fabulous 18-hole golf course designed by Jack Nicklaus. CONDADO DE ALHAMA is a fantastic Golf Resort with many facilities and services. A shopping centre, sports centre, a range of bars and restaurants, supermarket... and more than 25 communal swimming pools and gardens. Only 18 minutes by car from the new International Airport of the Region of Murcia. The apartments have an area between 73.88m2 and 75.22m2 divided into 2 bedrooms, 2 bathrooms, an open living-kitchendining room of 26.80m2, and a 17m2 terrace. Included: Parking lot Complete bathroom Preinstallation of air conditioning Video intercom This promotion enjoys a 24-hour surveillance system every day of the year. We will also enjoy the magnificent views of the golf course and we will be able to be on the beaches of Mazarrón just 15 minutes away by car.