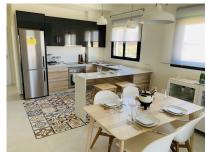

The apartments have an area between 73.88m2 and 75.22m2 divided into 2 bedrooms, 2 bathrooms, an open living-kitchen-dining room of 26.80m2, and a 17m2 terrace. Included:

Parking lot Complete bathroom Pre-installation of air conditioning Video intercom