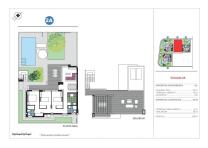

## 3 bedroom Detached Villa in Els Poblets

Ref: RDN8317

Property type: Detached Villa

**Location :** Els Poblets

**Bedrooms**: 3 **Bathrooms**: 2

**Swimming pool:** No

Garden: Private

House area:

88 m²

Plot area:

239 m<sup>2</sup>

× Pre

Pre-air conditioning

×

Solarium

New Build development will have 4 magnificent properties with gardens, private parking and the possibility of a private swimming pool. In an unbeatable location next to the town centre, shopping centre and all kinds of services, three-bedroom, two-bathroom homes with garden and solarium will be built.

New Build semi-detached villas build over 1 floor and has 3 bedrooms, 2 bathrooms, open plan kitchen with the lounge area, fitted wardrobes, private garden with the off road parking space, private solarium.