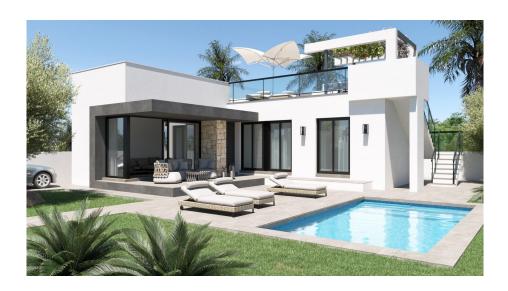

## 3 bedroom Detached Villa in Els Poblets

Ref: RDN8317

Property type: Detached Villa

**Location :** Els Poblets

**Bedrooms**: 3 **Bathrooms**: 2

**Swimming pool:** No

Garden: Private

House area:

88 m²

Plot area:

239 m<sup>2</sup>

× Pre

Pre-air conditioning

×

Solarium

New Build development will have 4 magnificent properties with gardens, private parking and the possibility of a private swimming pool. In an unbeatable location next to the town centre, shopping centre and all kinds of services, three-bedroom, two-bathroom homes with garden and solarium will be built.

New Build semi-detached villas build over 1 floor and has 3 bedrooms, 2 bathrooms, open plan kitchen with the lounge area, fitted wardrobes, private garden with the off road parking space, private solarium.

An options for a private pool at an extra cost.