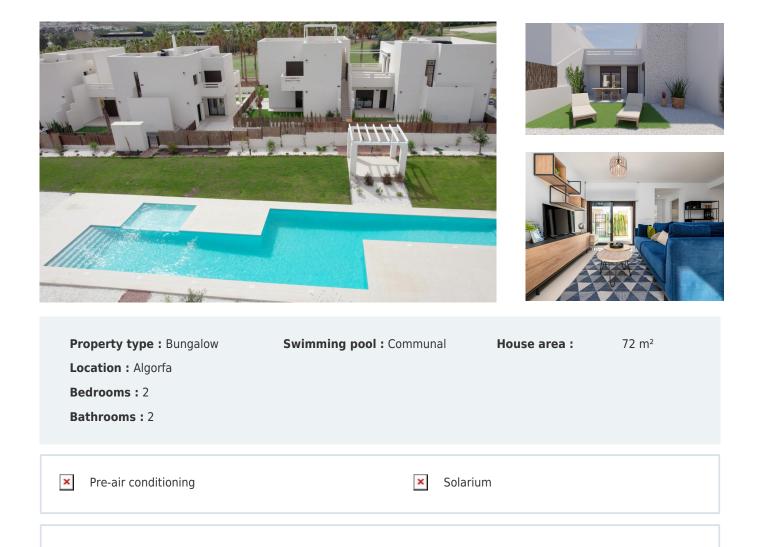

**2 bedroom Bungalow in Algorfa** Ref: RDN7615

## NEW BUILD RESIDENTIAL IN LA FINCA GOLF

New Build residential complex of bungalow apartments and townhouses in La Finca golf.

Modern bungalows has 2 bedrooms, 2 bathrooms, open plan kitchen integrated with the living area connecting the bedrooms, bathrooms and terrace. Ground floor bungalows has terraces and gardens, top floor bungalows has terraces and solariums on the upper floor.

Its south orientation provides natural lighting at any time of the year and natural heating from dawn to sunset, which reduces energy consumption. The opened concept properties with windows and sliding doors that allows cross ventilation and lets the light in. The properties are situated so, that the light can enter everywhere, but at the same time it offers some fresh and cozy corners.

New development takes place on an incredible plot where homes have been implemented with a careful design and large spaces to achieve maximum comfort.

Its design focuses on the comfort and well-being of its residents and combines

contemporary style and Mediterranean character, inheriting traditional morphology with the use of stones on the façade and canopies.

Kitchens will be delivered fully furnished with a current design of high-capacity high and low furniture. The base units are in white matte lacquered laminate and the upper units in melamine wood with texture on the columns. Semi-hidden handle profile with gola\* system. Countertop in work area and peninsula Quarz Compac Blanco Luna or similar.