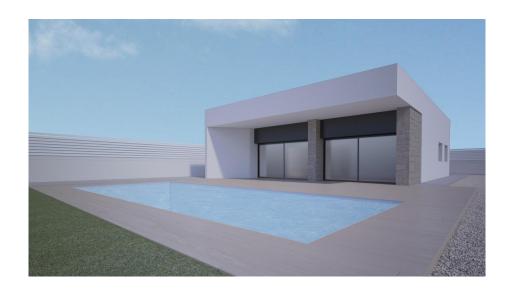

## 3 bedroom Detached Villa in Aspe

Ref: RDN7078

**Property type :** Detached Villa **Swimming pool :** private **House area :** 141 m<sup>2</sup>

**Location :** Aspe **Garden :** Private **Plot area :** 420 m<sup>2</sup>

## NEW BUILD MODERN VILLA IN ASPE

New Build modern and innovative design villa in La Romana, Aspe. Villa with 3 bedrooms, 2 bathroom open plan kitchen with living room, terrace, private garden with the pool and parking space.

The Villas are pre installed for A/C hot and cold and electric blinds to all the windows. As well you will have a choice of tiles and kitchen so the villa will be finished to your own style and colour.