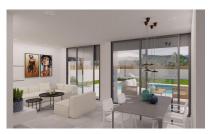

## Included in the price:

Appliances: hob, oven, extractor, dishwasher, fridge and washing machine.

Air conditioning with heat pump, installation + machine

Bathrooms with bathroom furniture with mirror, shower enclosure and taps

Kitchen with white furniture and national granite

Interior LED throughout the house and on the porch

Double glazing, interior doors and white fitted wardrobes.

Pavement around the house and swimming pool and car parking area, gravel, lawns and plants.