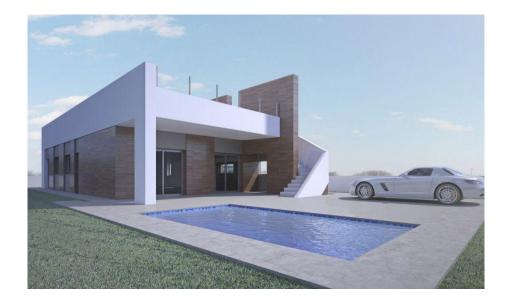

## MODERN VILLA BETWEEN SEA AND MOUNTAINS

Plot area:

Fantastic new built Villa built on a plot of 400m2 in Aspe.

The villa has a constructed area of 140.17m2, on one floor, with a porch of 19.20m2, a livingdining-kitchen of 41.50m2, 3 bedrooms, 2 bathrooms, a gallery.

## Included in the price:

Appliances: hob, oven, extractor, dishwasher, fridge and washing machine.

Air conditioning with heat pump, installation + machine

Bathrooms with bathroom furniture with mirror, shower enclosure and taps

Kitchen with white furniture and national granite

Interior LED throughout the house and on the porch

Double glazing, interior doors and white fitted wardrobes.

Pavement around the house and swimming pool and car parking area, gravel, lawns and plants.

Vehicle door automatic door and pedestrian door.

If you are looking for a quiet environment, close to typical Spanish villages, surrounded by mountains and about 30 minutes from the sea, this is your home!