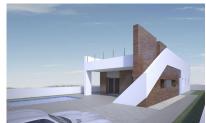

## MODERN VILLA BETWEEN SEA AND MOUNTAINS

Plot area:

Fantastic new built Villa built on a plot of 400m2 in Aspe.

The villa has a constructed area of 140.17m2, on one floor, with a porch of 19.20m2, a livingdining-kitchen of 41.50m2, 3 bedrooms, 2 bathrooms, a gallery.