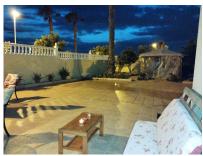

## 559,000€

| Property type : Detached Villa                                                                | Swimming pool : No | House area : | 390 m² |
|-----------------------------------------------------------------------------------------------|--------------------|--------------|--------|
| Location : Torrevieja                                                                         |                    | Plot area :  | 600 m² |
| Bedrooms : 6                                                                                  |                    |              |        |
| Bathrooms : 5                                                                                 |                    |              |        |
|                                                                                               |                    |              |        |
| Very spacious and comfortable house with spectacular views, located in a super quiet area but |                    |              |        |

Very spacious and comfortable house with spectacular views, located in a super quiet area but close to all amenities. The well-maintained communal pool has plenty of shaded areas and is open all year round. The house consists of six double bedrooms, one on the ground floor, and two of them have en-suite bathrooms. In total, there are five large full bathrooms, two of which feature large round jacuzzis. There is a large separate kitchen-service area, a very large livingdining room, and a laundry room where the boiler and water heater with a water tank for hot water are installed. The property includes a 600m<sup>2</sup> garden and is located on the front line with open views of the lake, pool, villages across the lake, and mountains, offering dreamlike sunsets. There is also a semi-basement with windows, two storage rooms, covering 135m<sup>2</sup> (one of which contains one of the bathrooms).