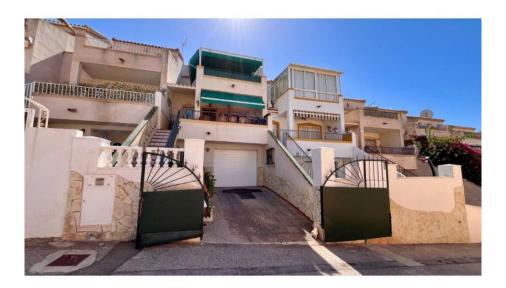

## 159,900€

Property type : Townhouse Location : Orihuela Costa Bedrooms : 3 Bathrooms : 2 Swimming pool : Communal

House area : Plot area : 131 m<sup>2</sup> 155 m<sup>2</sup>

Covered Terrace

×

Semi-detached Villa in Montegolf VII Residential Complex This charming semi-detached villa is located in the prestigious Montegolf VII Residential Complex, in the Villamartin urbanization, Orihuela Costa. With a total constructed area of ana 155 m<sup>2</sup> and distributed over three levels, this property offers a functional and comfortable layout. In the semi-basement, you will find 65 m<sup>2</sup> of constructed space, with 59 m<sup>2</sup> of usable space, ideal for storage or as an entertainment area. The ground floor has 58 m<sup>2</sup> constructed and 50 m<sup>2</sup> usable, with a cozy living room and a functional kitchen. The upper floor has 30 m<sup>2</sup> constructed and 22 m<sup>2</sup> usable, including a second room built on the east terrace. The 11 m<sup>2</sup> solarium and the 60 m<sup>2</sup> porch/garden offer perfect outdoor spaces to enjoy the Mediterranean climate. The east/west orientation guarantees excellent natural lighting throughout the day. The community fee is €150 before April and €350 normally, with an annual sum of €408. This property is an excellent option for those looking for a comfortable and well-located home in Orihuela Costa. Contact us for more information and to schedule a visit. Don't miss the opportunity to acquire this magnificent property! \*\*Location:\*\* Calle Cuba 14, Conjunto Residencial Montegolf VII, Urb Villamartin, 03189 Orihuela Costa. \*\*General Features:\*\* Total Built Area: 155 m<sup>2</sup>. Total Usable Area: 131 m<sup>2</sup> (basement 59 m<sup>2</sup>, ground floor 50 m<sup>2</sup>, upper floor 22 m<sup>2</sup>). Porch/Garden: 60 m<sup>2</sup>. Orientation: East/West. \*\*Distribution:\*\* Levels: 3. Bedrooms: 3. Bathrooms: 2. Solarium: 11 m<sup>2</sup>. \*\*Additional Details:\*\* Basement: 65 m<sup>2</sup> built, 59 m<sup>2</sup> usable area. Ground Floor: 58 m<sup>2</sup> built, 50 m<sup>2</sup> usable area. Upper Floor: 30 m<sup>2</sup> built, 22 m<sup>2</sup> usable area (including a second room built on the east terrace). Porch/Garden: 60 m<sup>2</sup>. \*\*Amenities and Expenses:\*\* Community: Before April 150€, normal 350€. Total: 408€.