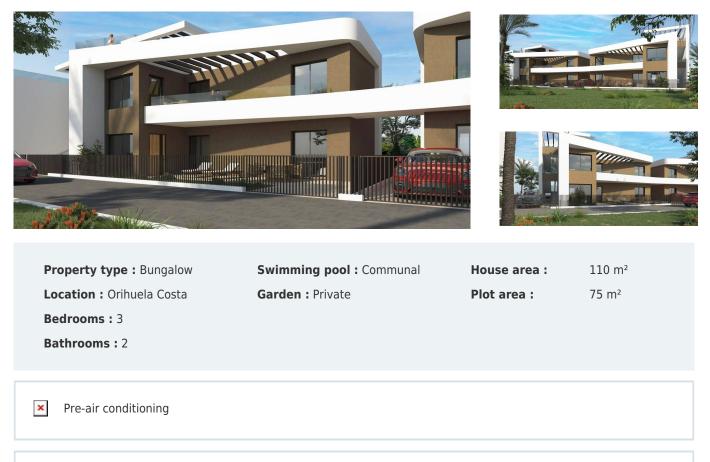

**3 bedroom Bungalow in Orihuela Costa** Ref: RDN8439

## 330,000€

× Exclusive Residential Complex in Punta Prima (Orihuela Costa) - Just 1 km from the Sea Welcome to a new and exclusive residential development in Punta Prima, Orihuela Costa. Located just 1 km from the Mediterranean Sea, this modern complex offers a range of 2- and 3-bedroom apartments and 3-bedroom bungalows designed to provide the ultimate in comfort and lifestyle. Spacious Apartments with Stunning Outdoor Spaces The apartments in this complex feature large terraces, perfect for enjoying the sunny Mediterranean climate. Each home includes a parking space in an underground garage and a storage room for added convenience. Ground floor apartments come with private gardens, while penthouses boast spacious solariums—ideal for soaking up the sun and enjoying the views. Luxurious Bungalows with Private Gardens and Solariums The ground-floor bungalows offer expansive corner gardens with parking areas, providing extra space and privacy. Upper-floor bungalows also include a garden with parking and feature a private solarium, where you can relax and enjoy the sunshine in complete seclusion. Exceptional Common Areas for Relaxation and Entertainment This residential complex is designed to be a peaceful oasis with a range of amenities to enjoy. Residents have access to three swimming pools, two jacuzzis, beautifully landscaped gardens, walking areas, a calisthenics gym, and a children's play zone. Everything you need for a relaxing lifestyle is right here, just steps from your home. Prime Location with Easy Access to Amenities Punta Prima is a highly sought-after area in Orihuela Costa, known for its excellent location and