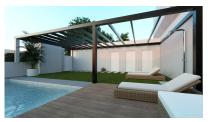

Ground floor bungalows with private terrace and top floor bungalows with private solarium, where are barbecue area with bench and sink.

Storeroom is an optional an extra cost.

There is a communal area for the use of the owners with swimming pool and outside shower.