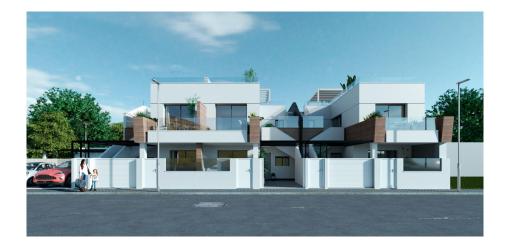

## 2 Makuuhuone Bungalow in Pilar de la Horadada

Ref: RDN6850

71 m<sup>2</sup>

Omaisuuden tyyppi:

Bungalow

Sijainti : Pilar de la Horadada

Makuuhuoneet: 2 Kylpyhuoneissa: 2

×

solariumi

Uima-allas: yhteisöllinen

Ilmastointi

NEW BUILD BUNGALOWS IN PILAR DE LA HORADADA

Talon alue:

New Build project of bungalows apartments in Pilar de la Horadada.

This project is based on 6 bungalows with 2 bedrooms and 2 bathrooms (one of them en suite), kitchen, living room, parking.