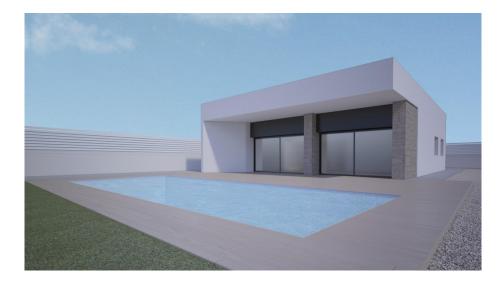

## NEW BUILD MODERN VILLA IN ASPE

New Build modern and innovative design villa in La Romana, Aspe. Villa with 3 bedrooms, 2 bathroom open plan kitchen with living room, terrace, private garden with the pool and parking space.

## 375.000€

×

| <b>Omaisuuden tyyppi :</b><br>Omakotitalo | Uima-allas : yksityinen | Talon alue : | 141 m²             |  |
|-------------------------------------------|-------------------------|--------------|--------------------|--|
|                                           | Puutarha : yksityinen   | Tonttialue : | 420 m <sup>2</sup> |  |
| Sijainti : Aspe                           |                         |              |                    |  |
| Makuuhuoneet: 3                           |                         |              |                    |  |
| Kylpyhuoneissa : 2                        |                         |              |                    |  |