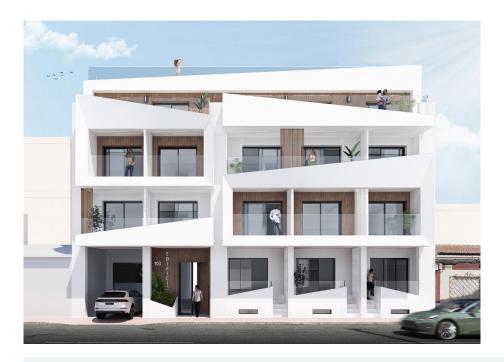

×

solariumi

Modern Apartments Just 250m from El Cura Beach in Torrevieja New Development in Prime Location This newly built apartment building is located just 250 meters from the famous El Cura Beach in Torrevieja, offering residents easy access to one of the most popular beaches in the area. The building consists of 17 units, featuring 1 and 2-bedroom apartments, each with 1 or 2 bathrooms. Additionally, there are penthouses available with private solariums and stunning sea views, perfect for enjoying the Mediterranean lifestyle. Premium Amenities for Relaxation Residents can take advantage of the rooftop community pool and solarium, ideal for unwinding after a day at the beach. The building also offers optional underground parking spaces and storage rooms, available for an additional cost, providing extra convenience and security for residents. Vibrant City Life in Torrevieja Torrevieja is a lively city known for its year-round cultural and recreational activities, making it a great destination for both permanent residents and vacationers. With a mild climate and over 300 days of sunshine annually, the area is perfect for those who enjoy outdoor activities and beach life. Ideal Location with Easy Access to Points of Interest This property is ideally located close to all essential services, including supermarkets, restaurants, and entertainment venues. Major points of interest are easily accessible: Alicante Airport is just 45 km away. Several Golf Courses within 7-10 km. Zenia Boulevard Shopping Center is only 8 km away. The port of Torrevieja is just 2 km from the building. Enjoy modern living by the sea in a vibrant and wellconnected area with everything you need just a short distance away.