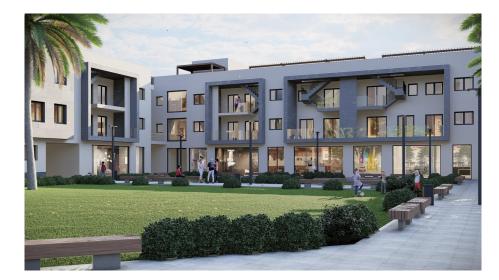

× Solarium

NEW BUILD PENTHOUSES IN TORRE-PACHECO New Build residential complex of apartments in Torre Pacheco (Murcia) in the heart of Costa Cálida. The second phase has 25 apartments and penthouses with 2 and 3 bedrooms. Modern apartments with open plan kitchen with spacious and bright living-dining room with access to a large terrace. Modern penthouses has private solarium. An options underground parking space and storage room at an extra cost. Modern complex with communal swimming pool and garden areas. All the comforts are at your fingertips. There are supermarkets, pharmacies, banks, schools, bars, restaurants, the beach and the airport are just a few minutes away. There is also a golf club in town very close to the apartments and there are several golf courses within a 10-25 minute drive from the apartments. The AP-7 highway is also close by and the N-332 is also very easy to access, so you can easily travel to other regions such as Pilar de la Horadada, San Pedro del Pinatar, Orihuela Costa, Torrevieja, Alicante, etc. The Murcia Corvera international airport is 20 minutes away, Alicante airport about an hour away.