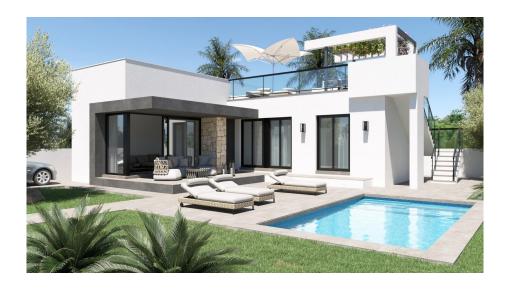

## 3 Slaapkamer Villa in Els Poblets

Ref: RDN8317

Type woning: Villa

Locatie: Els Poblets

Slaapkamers: 3

Badkamers: 2

Energie certificaat: B

**Opp. woning:** 88 m<sup>2</sup>

**Opp. terrein:** 239 m<sup>2</sup>

**Opp. terras:** 76 m<sup>2</sup>

×

Solarium

NEW BUILD SEMI-DETACHED VILLAS IN ELS POBLETS New Build development will have 4 magnificent × properties with gardens, private parking and the possibility of a private swimming pool. In an unbeatable location next to the town centre, shopping centre and all kinds of services, three-bedroom, two-bathroom homes with garden and solarium will be built. New Build semi-detached villas build over 1 floor and has 3 bedrooms, 2 bathrooms, open plan kitchen with the lounge area, fitted wardrobes, private garden with the off road parking space, private solarium. An options for a private pool at an extra cost. Features: •Built-in lined wardrobes, distributed with hanging bar, drawers and interior LED lighting. •Installation of linear LED lighting throughout the house. •Installation of air conditioning ducts in living room and bedrooms (including the machine). •USB chargers in bedrooms. •Installation of individual photovoltaic panels without battery on the roof according to regulations. • Pre-installation of electric car charger. • Reinforced concrete structure. •Facade with a monolayer finish. •PVC exterior carpentry with thermal break, double glazing with "Climalit" type air chamber and low emissivity. •Armoured entrance door. •Porcelain or similar interior flooring, the skirting board will be lacquered to match the interior carpentry. •Vertical walls of bathrooms and toilets in porcelain or similar. •Wall finished in smooth plastic paint. •Kitchen with high and low cabinets, Silestone or similar countertop equipped with induction hob with integrated ventilation system and electric oven. •Suspended vitrified porcelain sanitary ware with built-in cistern. •Flat resin shower trays, with shower screens including. • Sink with cabinet and mirror with built-in LED lighting in all bathrooms and toilets. •Mixer taps. •Inner doors white lacquered. Els Poblets is situated between Alicante and Valencia, 1 hour from either airport. Els Poblets is located in a plain formed by alluvial soils of the Girona River. It spans about 1 km of coastline on the Mediterranean and contains the beach of Almadrava. Bordering Denia and El Verger there are 24km of stunning BLUE FLAG beaches to choose from. The town and the beach are around 1km between each other, wheras many Spanish coastal towns are closed in the winter, Els Poblets is open all year with all amenities such as, bars, banks, shops, restaurants, supermarkets, hairdressers and is a friendly town with mixed nationalities, mainly Spanish with some ex pats.