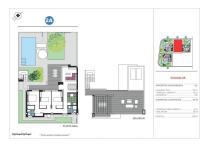

## 3 Slaapkamer Villa in Els Poblets

Ref: RDN8317

Type woning: Villa

Locatie: Els Poblets

Slaapkamers: 3

Badkamers: 2

Energie certificaat: B

**Opp. woning:** 88 m<sup>2</sup>

**Opp. terrein:** 239 m<sup>2</sup>

**Opp. terras:** 76 m<sup>2</sup>

×

Solarium

NEW BUILD SEMI-DETACHED VILLAS IN ELS POBLETS New Build development will have 4 magnificent × properties with gardens, private parking and the possibility of a private swimming pool. In an unbeatable location next to the town centre, shopping centre and all kinds of services, three-bedroom, two-bathroom homes with garden and solarium will be built. New Build semi-detached villas build over 1 floor and has 3 bedrooms, 2 bathrooms, open plan kitchen with the lounge area, fitted wardrobes, private garden with the off road parking space, private solarium. An options for a private pool at an extra cost. Features: •Built-in lined wardrobes, distributed with hanging bar, drawers and interior LED lighting. •Installation of linear LED lighting throughout the house. •Installation of air conditioning ducts in living room and bedrooms (including the machine). •USB chargers in bedrooms. •Installation of individual photovoltaic panels without battery on the roof according to regulations. • Pre-installation of electric car charger. • Reinforced concrete structure. •Facade with a monolayer finish. •PVC exterior carpentry with thermal break, double glazing with "Climalit" type air chamber and low emissivity. •Armoured entrance door. •Porcelain or similar interior flooring, the skirting board will be lacquered to match the interior carpentry. •Vertical walls of bathrooms and toilets in porcelain or similar. •Wall finished in smooth plastic paint. •Kitchen with high and low cabinets, Silestone or similar countertop equipped with induction hob with integrated ventilation system and electric oven. •Suspended vitrified porcelain sanitary ware with built-in cistern. •Flat resin shower trays, with shower screens including. • Sink with cabinet and mirror with built-in LED lighting in all bathrooms and toilets. •Mixer taps. •Inner doors white lacquered. Els Poblets is situated between Alicante and Valencia, 1 hour from either airport. Els Poblets is located in a plain formed by alluvial soils of the Girona River. It spans about 1 km of coastline on the Mediterranean and contains the beach of Almadrava. Bordering Denia and El Verger there are 24km of stunning BLUE FLAG beaches to choose from. The town and the beach are around 1km between each other, wheras many Spanish coastal towns are closed in the winter, Els Poblets is open all year with all amenities such as, bars, banks, shops, restaurants, supermarkets, hairdressers and is a friendly town with mixed nationalities, mainly Spanish with some ex pats.