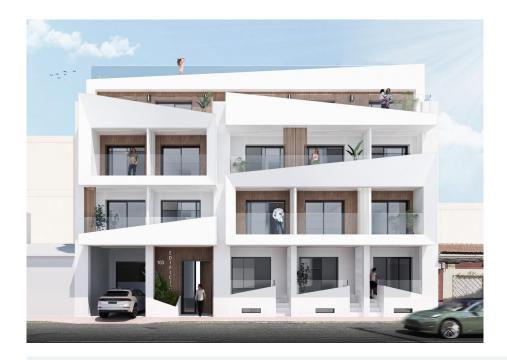

Opp. woning:

74 m<sup>2</sup>

Opp. terras:

19 m<sup>2</sup>

×

Solarium

Modern Apartments Just 250m from El Cura Beach in Torrevieja New Development in Prime Location This newly built apartment building is located just 250 meters from the famous El Cura Beach in Torrevieja, offering residents easy access to one of the most popular beaches in the area. The building consists of 17 units, featuring 1 and 2-bedroom apartments, each with 1 or 2 bathrooms. Additionally, there are penthouses available with private solariums and stunning sea views, perfect for enjoying the Mediterranean lifestyle. Premium Amenities for Relaxation Residents can take advantage of the rooftop community pool and solarium, ideal for unwinding after a day at the beach. The building also offers optional underground parking spaces and storage rooms, available for an additional cost, providing extra convenience and security for residents. Vibrant City Life in Torrevieja Torrevieja is a lively city known for its year-round cultural and recreational activities, making it a great destination for both permanent residents and vacationers. With a mild climate and over 300 days of sunshine annually, the area is perfect for those who enjoy outdoor activities and beach life. Ideal Location with Easy Access to Points of Interest This property is ideally located close to all essential services, including supermarkets, restaurants, and entertainment venues. Major points of interest are easily accessible: Alicante Airport is just 45 km away. Several Golf Courses within 7-10 km. Zenia Boulevard Shopping Center is only 8 km away. The port of Torrevieja is just 2 km from the building. Enjoy modern living by the sea in a vibrant and wellconnected area with everything you need just a short distance away.